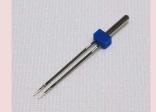

#### **Twin Needle**

You can sew straight lines and decorative patterns in parallel with two needles with 0.07" (2 mm) spacing.

For beautiful decorative stitches two threads can be a perfect addition. Also it is used for sewing pintucks with the pintuck feet. Set the sewing machines with 2 needle settings with optional functions. Not all stiches are approved for twin needle design.