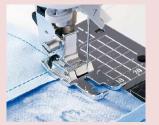

#### **Patchwork Presser Foot**

This presser foot is used for piecing together patchwork with a seam allowance of 1/4" (6.4 mm) or 1/8" (3.2 mm).

Always ensure needle is set to center straight stitch. Align the edge of the fabric with the outer presser foot guide for a seam allowance of 1/4" or with the inner presser foot guide for a seam allowance of 1/8". There are also marks at a 1/4" spacing at the front and back of the presser foot, allowing you to see the width of the seam allowance before and after needle entry.