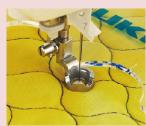

#### **Quilt Presser Foot**

This presser foot is used for free-motion quilting.

With the feed dogs lowered, you can freely move the fabric to draw using stitching.

Use the screw to adjust the height of the presser foot according to the thickness of the fabric, so the fabric moves smoothly.