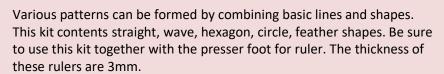

#### **Ruler Set**

This quilting ruler is used for creating a pattern while stitching along with the quilt presser foot (for ruler).

Various patterns can be formed by combining basic lines and shapes. This kit contents straight, wave, hexagon, circle, feather shapes. Be sure to use this kit together with the presser foot for ruler. The kit contents and shapes may differ.