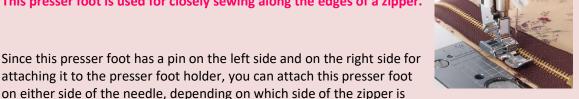

## **Zipper Presser Foot**

This presser foot is used for closely sewing along the edges of a zipper.

attaching it to the presser foot holder, you can attach this presser foot on either side of the needle, depending on which side of the zipper is

This presser foot can cleanly sew along the edges of the zipper without hitting the teeth.

| UX Series                       | HZL-DX Series | Exceed(F) Series | HZL-G Series | HZL-L Series |
|---------------------------------|---------------|------------------|--------------|--------------|
| 40265042 *1<br>A9823-010-0A0 *2 | A9823-010-0A0 |                  |              | 40169903     |