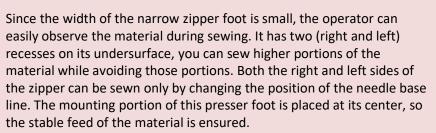

## **Narrow Zipper Foot**

This presser foot is used for sewing the very edge of the zipper, and sewing piping and D-ring that has a more height than the fabrics.

| UX Series | HZL-DX Series | Exceed(F) Series | HZL-G Series | HZL-L Series |
|-----------|---------------|------------------|--------------|--------------|
|           | 1             |                  |              |              |