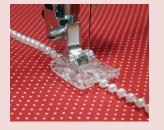

## **Pearl Attaching Presser Foot**

This presser foot is used for sewing on strands of pearls or beads.

Pass the strand of pearls or beads up to a diameter of 4 mm through the dome-shaped groove in the center of the presser foot, and then sew with a zigzag stitch.

This presser foot can also be used for sewing on thick cording, braiding or piping cord, even on curves.

| UX Series | HZL-DX Series | Exceed(F) Series | HZL-G Series | HZL-L Series |
|-----------|---------------|------------------|--------------|--------------|
|           |               |                  |              |              |