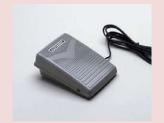

## **Foot Controller with Foot Switch Function**

This controller can be used to start/stop sewing and adjust the sewing speed with your foot.

Controlling the sewing machine with your foot leaves both of your hands free while sewing. You can trim threads and or do another operations by pressing on the another switch of the foot controller.

## **Foot Switch Stopper**

This stopper can be used for disabling the foot switch of the foot controller.

Installing this stopper on the foot controller disables the function that is activated by stepping on the controller with your heel.

#### **Foot Controller**

This controller can be used to start/stop sewing and adjust the sewing speed with your foot.

Controlling the sewing machine with your foot leaves both of your hands free while sewing.