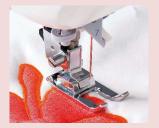

## **Open Toe Presser Foot**

This presser foot is used for stitching appliqués or designs.

The wide opening at the front of this presser foot makes appliqués and designs easy to see, which is useful for curvy decorative stitching. The groove along the bottom of this presser foot ensures that the presser foot does not catch on the stitching, so the fabric will be smoothly fed.

## **Applique Presser Foot**

This presser foot is used for stitching appliqués or designs.

Since the front and back of this presser foot are short and transparent, appliqués and designs are easy to see, and you can easily sew sharp curves.