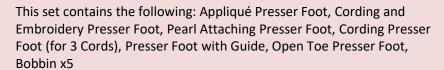

## **Creative Set**

This set of presser feet and bobbins are perfect for creative embellishment with your sewing machine.

| UX Series | HZL-DX Series | Exceed(F) Series | HZL-G Series | HZL-L Series |
|-----------|---------------|------------------|--------------|--------------|
| _         |               | _                |              |              |