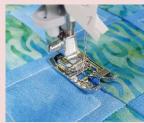

#### **Quilt Presser Foot**

This presser foot is used for free-motion quilting.

With the feed dogs lowered, you can freely move the fabric to draw using stitching.

Use the screw to adjust the height of the presser foot according to the thickness of the fabric, so the fabric moves smoothly.