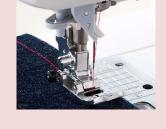

## **Straight Stitch Presser Foot**

This presser foot is used for sewing the straight stitch with the center needle position.

The guidelines on the right side at the front of the presser foot allow you to check the positions at about 0.1",0.2",0.3" (3, 5 or 7 mm) from the needle.

Since the needle drops into a small round opening, the seam is stabilized to create a perfect straight stitch.

| UX Series          | HZL-DX Series | Exceed(F) Series | HZL-G Series | HZL-L Series |
|--------------------|---------------|------------------|--------------|--------------|
| 40265043 <b>*1</b> |               |                  |              |              |
| 40201410 <b>*2</b> |               |                  |              |              |