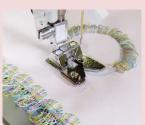

## **Cording Presser Foot (for 3 Cords)**

This presser foot is used for sewing on up to three thin decorative cords or embroidery threads.

| UX Series | HZL-DX Series | Exceed(F) Series | HZL-G Series | HZL-L Series |
|-----------|---------------|------------------|--------------|--------------|
|           |               |                  |              |              |

| HZL-H Series | HZL-K Series | HZL-350Z Series | Elec.Sewing Machine |  |
|--------------|--------------|-----------------|---------------------|--|
| 40145871     | _            | 40145871        | _                   |  |