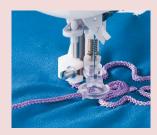

## **7 Hole Cording Foot**

With this presser foot, you can enjoy sewing of 3-dimensional decorative stitches using thin cords or embroidery threads (up to seven cords / threads) together.

This presser foot is provided with seven cord insertion holes of approximately 1 mm in diameter. As many as seven (1 to 7) thin cord(s) or embroidery thread(s) can be sewn using these holes while neatly arranging them in parallel (in the case of two or more cords / threads are used).

| UX Series | HZL-DX Series | Exceed(F) Series | HZL-G Series | HZL-L Series |
|-----------|---------------|------------------|--------------|--------------|
|           | _             |                  |              |              |

| HZL-H Series | HZL-K Series | HZL-350Z Series | Elec.Sewing Machine |  |
|--------------|--------------|-----------------|---------------------|--|
|              | -            | -               |                     |  |