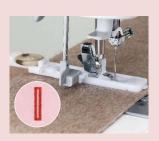

#### **Twin Needle**

You can sew straight lines and decorative patterns in parallel with two needles with 0.07" (2 mm) spacing.

For beautiful decorative stitches two threads can be a perfect addition. Also it is used for sewing pintucks with the pintuck feet. Set the sewing machines with 2 needle settings with optional functions. Not all stiches are approved for twin needle design.