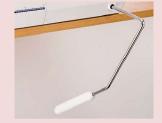

## **Knee-lifting Lever**

Increase efficiency by using your knees to lift and lower the presser foot without using Your hands.

Using your knee to push the lever to the right raises the presser foot, and when you return it will lower the presser foot.