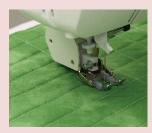

## **Quilt Guide**

This guide is used for sewing equally spaced rows of stitching.

Insert this guide into the hole of the presser foot holder or the walking foot, and then sew while lightly tracing this guide along stitching. Adjust the spacing of the stitching by changing how far this guide is inserted. You can use this guide inserting from either the right side or the left side.

| UX Series | HZL-DX Series | Exceed(F) Series | HZL-G Series | HZL-L Series |
|-----------|---------------|------------------|--------------|--------------|
|           | 40169918      |                  |              |              |

| HZL-H Series | HZL-K Series | HZL-350Z Series | Elec.Sewing Machine |  |
|--------------|--------------|-----------------|---------------------|--|
| 40151624     | 40195922     | 40151624        | _                   |  |