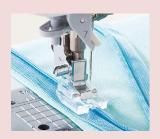

## **Zipper Presser Foot**

This presser foot is used for closely sewing along the edges of a zipper.

attaching it to the presser foot holder, you can attach this presser foot on either side of the needle, depending on which side of the zipper is

This presser foot can cleanly sew along the edges of the zipper without hitting the teeth.

| UX Series                       | HZL-DX Series | Exceed(F) Series | HZL-G Series | HZL-L Series |
|---------------------------------|---------------|------------------|--------------|--------------|
| 40265042 *1<br>A9823-010-0A0 *2 | A9823-010-0A0 |                  |              | 40169903     |