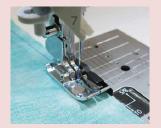

#### **Patchwork Presser Foot**

This presser foot is used for piecing together patchwork with a seam allowance of 1/4" (6.4 mm) or 1/8" (3.2 mm).

Always ensure needle is set to center straight stitch. Align the edge of the fabric with the outer presser foot guide for a seam allowance of 1/4" or with the inner presser foot guide for a seam allowance of 1/8". There are also marks at a 1/4" spacing at the front and back of the presser foot, allowing you to see the width of the seam allowance before and after needle entry.