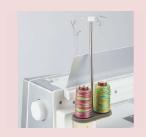

## **Thread Stand (for Two Spools)**

This additional thread stand can be used with TWO large cross-wound cone style thread.

It is convenient for both top and bottom threads, or two needle sewing, too.

The specially designed thread guide that is also installed smoothly pulls the thread straight up.

When placing the hard case on the sewing machine, this thread stand and thread guide can be removed in a single step.

| UX Series  | HZL-DX Series | Exceed(F) Series | HZL-G Series | HZL-L Series |
|------------|---------------|------------------|--------------|--------------|
| 40245194 * |               | -                | _            |              |
|            |               |                  |              |              |

#### **Thread Stand**

This additional thread stand can be used with large cross-wound cone style thread.

The specially designed thread guide that is also installed smoothly pulls the thread straight up.

When placing the hard case on the sewing machine, this thread stand and thread guide can be removed in a single step.

| UX Series  | HZL-DX Series | Exceed(F) Series | HZL-G Series | HZL-L Series |
|------------|---------------|------------------|--------------|--------------|
| 40208049 * | 40163897      |                  | _            |              |