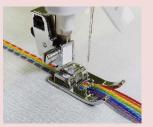

## **Cording Presser Foot (for 3 Cords)**

This presser foot is used for sewing on up to three thin decorative cords or embroidery threads.

| UX Series | HZL-DX Series | Exceed(F) Series | HZL-G Series | HZL-L Series |
|-----------|---------------|------------------|--------------|--------------|
|           |               |                  |              |              |

| HZL-H Series | HZL-K Series | HZL-350Z Series | Elec.Sewing Machine |  |
|--------------|--------------|-----------------|---------------------|--|
| 40145871     | _            | 40145871        | _                   |  |