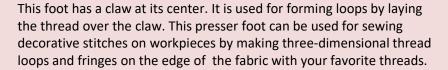

## **Fringe Foot**

This presser foot is used for forming loops or fringes to decorate workpieces.

| UX Series | HZL-DX Series | Exceed(F) Series | HZL-G Series | HZL-L Series |
|-----------|---------------|------------------|--------------|--------------|
|           | 1             |                  |              |              |