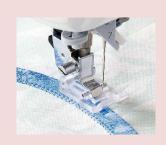

## **Ditch Sewing Presser Foot (Edge Sewing Presser Foot)**

This presser foot is used for stitching seam lines, such as with Stitchin-the-ditch sewing for patchwork quilts and concealed seams on clothes.