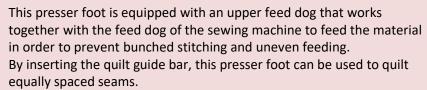

## **Quilt Guide**

This guide is used for sewing equally spaced rows of stitching.

Insert this guide into the hole of the presser foot holder or the walking foot, and then sew while lightly tracing this guide along stitching. Adjust the spacing of the stitching by changing how far this guide is inserted. You can use this guide inserting from either the right side or the left side.

| UX Series | HZL-DX Series | Exceed(F) Series | HZL-G Series | HZL-L Series |
|-----------|---------------|------------------|--------------|--------------|
|           | 40169918      |                  |              |              |

| HZL-H Series | HZL-K Series | HZL-350Z Series | Elec.Sewing Machine |  |
|--------------|--------------|-----------------|---------------------|--|
| 40151624     | 40195922     | 40151624        | _                   |  |