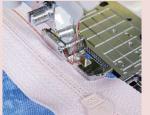

## **Adjustable Zipper Foot**

This presser foot is used for closely sewing along the edges of a zipper or piping cord.

The position of the adjustable zipper presser foot can be changed over to the right and left of the needle to allow the sewing machine to sew the material while avoiding its thicker part such as a zipper.