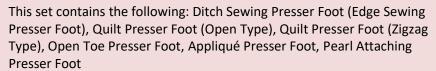

## **Heavy User Kit**

This set of versatile and useful presser feet that will meet the needs of even advanced everyday users.

This set contains the following: Button Attaching Presser Foot, Invisible Zipper Foot, Rolled Hemming Presser Foot, Binder Presser Foot, Presser Foot with Guide, Cording and Embroidery Presser Foot