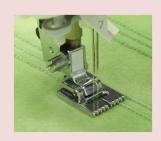

## **Walking Foot**

This presser foot is used for stretch fabrics (such as knits), hard-to-feed materials (such as vinyl-coated fabric) and unevenly fed material (such as quilting or fabric with a nap).

| UX Series | HZL-DX Series | Exceed(F) Series | HZL-G Series | HZL-L Series |
|-----------|---------------|------------------|--------------|--------------|
| _         | 40181046      |                  |              | 40169917     |

| HZL-H Series | HZL-K Series | HZL-350Z Series | Elec.Sewing Machine |  |
|--------------|--------------|-----------------|---------------------|--|
| 40145876     | 40117721 *   | 40145876        | _                   |  |

<sup>\*</sup> Cannot use with quilt guide