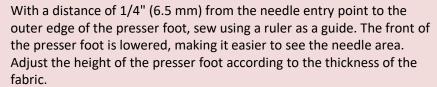

#### **Quilt Presser Foot**

This presser foot is used for free-motion quilting.

With the feed dogs lowered, you can freely move the fabric to draw using stitching.

Use the screw to adjust the height of the presser foot according to the thickness of the fabric, so the fabric moves smoothly.

## **Quilt Presser Foot (Open Type)**

This presser foot for free-motion sewing is open at the front so that the needle area is easy to see.

Use the screw to adjust the height of the presser foot according to the thickness of the fabric, so the fabric moves smoothly.