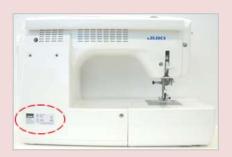

## **◆**Label on the machine

Check the electrical rating label on the back of the machine.

5UAJH00025

#### In the case of a label with product code

The product code is the model name.

\*Model HC500-00 is not.