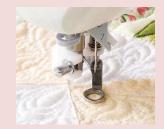

#### **Patchwork Presser Foot**

This presser foot is used for piecing together patchwork with a seam allowance of 1/4" (6.4 mm) or 1/8" (3.2 mm).

Always ensure needle is set to center straight stitch. Align the edge of the fabric with the outer presser foot guide for a seam allowance of 1/4" or with the inner presser foot guide for a seam allowance of 1/8". There are also marks at a 1/4" spacing at the front and back of the presser foot, allowing you to see the width of the seam allowance before and after needle entry.