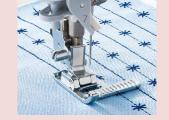

## **Compact Guide Edge Sewing Foot**

This presser foot is used for patchwork quilting, edge stitching during dressmaking (in the case of sewing waistbands and neckbands), outline quilting and single lap stitching.