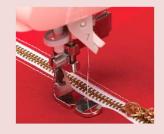

## **Narrow Zipper Foot**

This presser foot is used for sewing the very edge of the zipper, and sewing piping and D-ring that has a more height than the fabrics.

| UX Series | HZL-DX Series | Exceed(F) Series | HZL-G Series | HZL-L Series |
|-----------|---------------|------------------|--------------|--------------|
|           | 1             |                  |              |              |