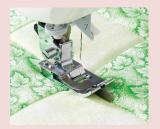

## **Ditch Sewing Presser Foot (Edge Sewing Presser Foot)**

This presser foot is used for stitching seam lines, such as with Stitchin-the-ditch sewing for patchwork quilts and concealed seams on clothes.