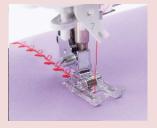

## **Straight Stitch Presser Foot**

This presser foot is used for sewing the straight stitch with the center needle position.

The guidelines on the right side at the front of the presser foot allow you to check the positions at about 0.1",0.2",0.3" (3, 5 or 7 mm) from the needle.

Since the needle drops into a small round opening, the seam is stabilized to create a perfect straight stitch.

| UX Series          | HZL-DX Series | Exceed(F) Series | HZL-G Series | HZL-L Series |
|--------------------|---------------|------------------|--------------|--------------|
| 40265043 <b>*1</b> |               |                  |              |              |
| 40201410 <b>*2</b> |               |                  |              |              |