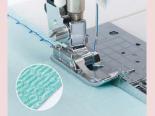

#### **Smooth Presser Foot**

This presser foot is used for materials that do not feed well and are difficult to sew, such as vinyl-coated fabric and leather.

| UX Series          | HZL-DX Series | Exceed(F) Series | HZL-G Series | HZL-L Series |
|--------------------|---------------|------------------|--------------|--------------|
| 40248701 <b>*1</b> |               | _                |              |              |
| 40181050 <b>*2</b> |               | _                |              |              |