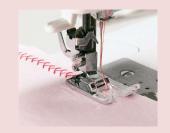

## **Overcasting Presser Foot (Overedge Foot)**

40080960

This presser foot is used to sew overcasting in order to prevent the cut edges of fabric from fraying.

Sew with the edges of the fabric aligned with the guide. The prong in the opening of the presser foot presses down the edge of the fabric to prevent puckering. In addition, the amount of thread going into the stitching is adjusted by the thread crossing the prong, creating a clean finish with little shrinkage.