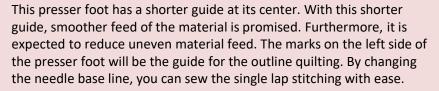

## **Compact Guide Edge Sewing Foot**

This presser foot is used for patchwork quilting, edge stitching during dressmaking (in the case of sewing waistbands and neckbands), outline quilting and single lap stitching.