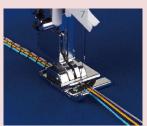

## **7 Hole Cording Foot**

With this presser foot, you can enjoy sewing of 3-dimensional decorative stitches using thin cords or embroidery threads (up to seven cords / threads) together.

This presser foot is provided with seven cord insertion holes of approximately 1 mm in diameter. As many as seven (1 to 7) thin cord(s) or embroidery thread(s) can be sewn using these holes while neatly arranging them in parallel (in the case of two or more cords / threads are used).

| UX Series | HZL-DX Series | Exceed(F) Series | HZL-G Series | HZL-L Series |
|-----------|---------------|------------------|--------------|--------------|
|           | _             |                  |              |              |

| HZL-H Series | HZL-K Series | HZL-350Z Series | Elec.Sewing Machine |  |
|--------------|--------------|-----------------|---------------------|--|
|              | -            | -               |                     |  |