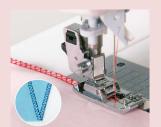

#### **Patchwork Presser Foot**

This presser foot is used for piecing together patchwork with a seam allowance of 1/4" (6.4 mm) or 1/8" (3.2 mm).

Always ensure needle is set to center straight stitch. Align the edge of the fabric with the outer presser foot guide for a seam allowance of 1/4" or with the inner presser foot guide for a seam allowance of 1/8". There are also marks at a 1/4" spacing at the front and back of the presser foot, allowing you to see the width of the seam allowance before and after needle entry.