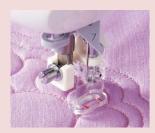

#### **Patchwork Presser Foot**

This presser foot is used for piecing together patchwork with a seam allowance of 1/4" (6.4 mm) or 1/8" (3.2 mm).

Always ensure needle is set to center straight stitch. Align the edge of the fabric with the outer presser foot guide for a seam allowance of 1/4" or with the inner presser foot guide for a seam allowance of 1/8". There are also marks at a 1/4" spacing at the front and back of the presser foot, allowing you to see the width of the seam allowance before and after needle entry.